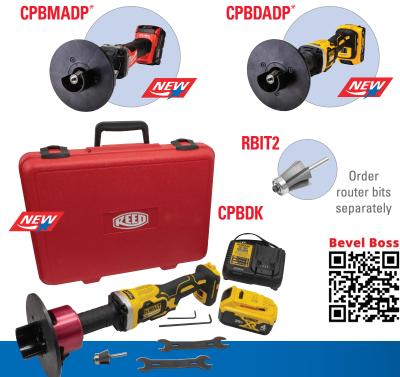

## BEVEL BOSS™ CORDLESS PIPE BEVELERS

\*assembled

- Bevel Boss<sup>™</sup> makes **safe**, adjustable length, smooth bevels
- Guide plate eliminates guesswork
- Reduce prep time by quickly and consistently beveling for multiple cuts
- Long-lasting carbide router bit with four flutes for smooth cuts
- NEW adapter options for DeWalt<sup>®</sup>, Milwaukee<sup>®</sup> or Bosch<sup>®</sup> die grinders