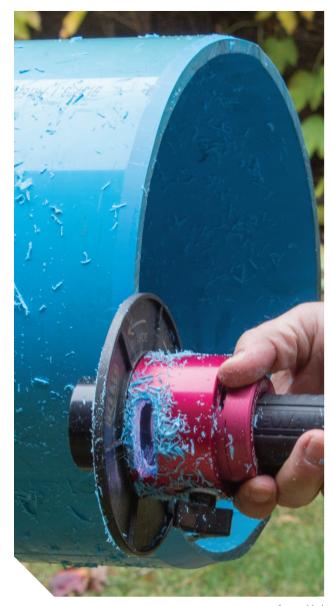

## SAFE, SMOOTH BEVELS

## BEVEL BOSS™ CORDLESS PIPE BEVELERS

\*assembled

- Bevel Boss<sup>™</sup> makes **safe**, adjustable length, smooth bevels
- Guide plate eliminates guesswork
- Reduce prep time by quickly and consistently beveling for multiple cuts
- Long-lasting carbide router bit with four flutes for smooth cuts
- NEW adapter options for DeWalt<sup>®</sup>, Milwaukee<sup>®</sup> or Bosch<sup>®</sup> die grinders