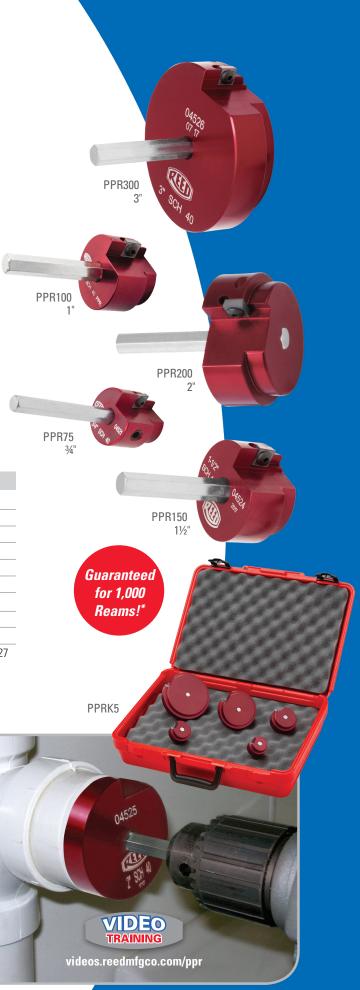

# **CLEAN REAM EXTREME**PLASTIC PIPE FITTING REAMERS

- Hub savers quickly and easily remove pipe and solvent cement residue to salvage fittings for reuse.
- Reduce labor time and materials costs by eliminating the need to replace entire sections of pipe.
- Simply cut the pipe as close as possible to the fitting, insert the reamer into the pipe, and drill out the old pipe and cement residue.

| Cat. No. | Item Code | Fitting Size (Sch. 40 PVC, CPVC, ABS)              |
|----------|-----------|----------------------------------------------------|
| PPR75    | 04521     | 3/4"                                               |
| PPR100   | 04522     | 1"                                                 |
| PPR125   | 04523     | 1¼"                                                |
| PPR150   | 04524     | 1½"                                                |
| PPR200   | 04525     | 2"                                                 |
| PPR300   | 04526     | 3"                                                 |
| PPR400   | 04527     | 4"                                                 |
| PPRK4    | 04528     | Kit with 04524, 04525, 04526 & 04527               |
| PPRK5    | 04520     | Kit with 04523, 04524, 04525, 04526 & 04527        |
| PPRK6    | 04529     | Kit with 04521, 04522, 04524, 04525, 04526 & 04527 |

## www.reedmfgco.com

\*This reamer is projected to provide 1,000 reams. If the Clean Ream Extreme fails to remove plastic pipe from a fitting 1,000 times, fleed will replace the carbide cutting blade. Clean Ream Extreme units are date stamped and the offer is valid for five years or 1,000 reams, whichever comes first.