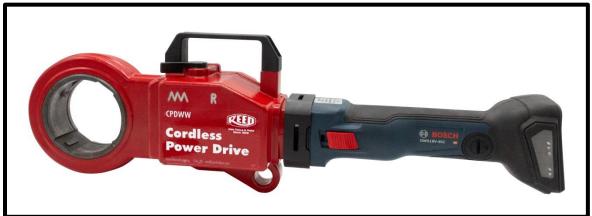

# **REED Cordless Power Drive: CPDWW #05258**

# For Waterworks Applications

# Capabilities:

- Drilling and Tapping
- Valve Exercising

#### **Performance:**

- Estimated 400 lb-ft of torque
- 15 RPM Forward
- 36 RPM Reverse

#### **Features:**

- Carrying Handle
- Locking Power Switch
- Torque Overload Protection
- Powered by Bosch 18V Battery

CPDWW turning a TM1100 Tapping Machine with a TMPDA Power Drive Adapter.

## Size:

- 24 Inches Long x 8 Inches Wide x 4 1/4 Inches Tall
- Weighs 15 lbs (compared to current 700PD at 31 lbs)

### **Accessories:**

- Utility Clutch VOKUCLUTCH #05287
- Counter
- Bosch 4Ah Battery #98185
- Bosch Charger #98187
- Power Drive Adapter TMPDA #08430

**SINCE 1896** 

CPDWW powers valve turning with VOKUCLUTCH Utility Clutch and CPDWWCNT Digital Counter